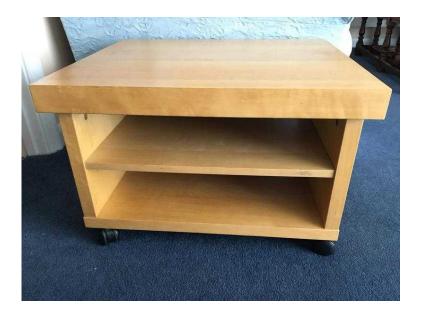

## **Coffee tablelow wall unit (20 GBP)**

South East, Buckinghamshire https://www.freeadsz.co.uk/x-545523-z

2 low units which can be used as wall units or coffee tables. Size - width 60cm x depth 50cm x height 39.5cm. Lightweight and easy to move about as on castors. Used but in reasonable.