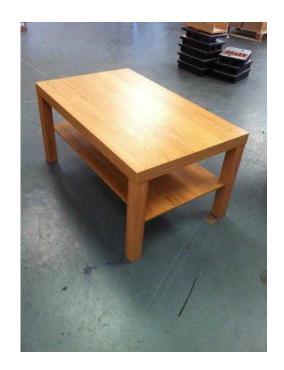

## Coffee table with storage shelf (10 GBP)

Location **South East, West Sussex** https://www.freeadsz.co.uk/x-545569-z

Coffee table with storage shelf.

90cm long

55cm wide

45cm high

Good condition

Call for details 9 to 5 mon to fri. 01444 241587 01444 2415...(click to reveal full phone)