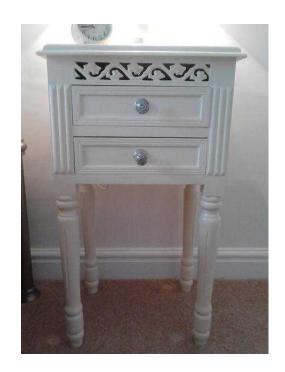

## Bedside Tables (pair) painted cream (with drawers) (110 GBP)

Location South West, Avon https://www.freeadsz.co.uk/x-545570-z

Bedside Tables (pair) with 2 small drawers per table size: 31 cm DEEP X 40 cm WIDE X 72 cm HIGH