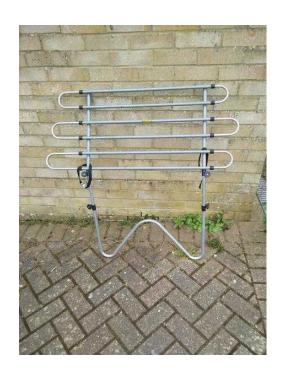

## Luggage guard dog guard for hatchback or estate car, adjustable (20 GBP)

East Midlands, Northamptonshire Location https://www.freeadsz.co.uk/x-545581-z

This fits behind the rear seats, fixes to the head restraint posts, and is adjustable for width to make it easier to get the unit into position and then make sure the whole space is covered. This adjustment means it should fit a wide range of hatch / estate cars.

Used for a few years on our Zafira B (2006 - 2011) to help with packing for camping, but we no longer have the vehicle so not required.

Collection from Northampton.

|   |   |   | Z X X |   |  |
|---|---|---|-------|---|--|
| φ | 弃 | a | Ď     | _ |  |