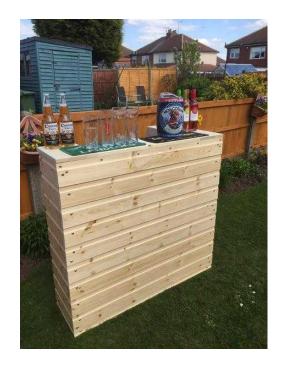

## Garden bar (140 GBP)

Location **East Midlands, Derbyshire** https://www.freeadsz.co.uk/x-545596-z

Made from pine timber and left for you to paint the colour of your

| Garden bar https://www.freeadsz.co.uk/x-5455 | Garden bar<br>https://www.freeadsz.co.uk/x-5455<br>96-z | Garden bar https://www.freeadsz.co.uk/x-5455 | Garden bar https://www.freeadsz.co.uk/x-5455 | Garden bar<br>https://www.freeadsz.co.uk/x-5455<br>96-z | Garden bar https://www.freeadsz.co.uk/x-5455 | Garden bar<br>https://www.freeadsz.co.uk/x-5455<br>96-z | Garden bar https://www.freeadsz.co.uk/x-5455 | Garden bar<br>https://www.freeadsz.co.uk/x-5455<br>96-z | Garden bar<br>https://www.freeadsz.co.uk/x-5455<br>96-z |
|----------------------------------------------|---------------------------------------------------------|----------------------------------------------|----------------------------------------------|---------------------------------------------------------|----------------------------------------------|---------------------------------------------------------|----------------------------------------------|---------------------------------------------------------|---------------------------------------------------------|