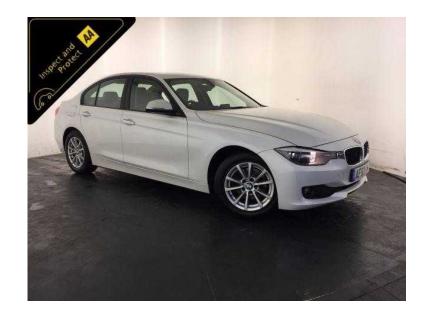

## **BMW 3 Series 2013 (9,500 GBP)**

Location West Midlands, West Midlands https://www.freeadsz.co.uk/x-545610-z

White, AA INSPECTED PLUS AA 3 MONTH WARRANTY, 1 owner, 5 seats, Service History, 12 Months Road Tax Only £20, Specification Includes, 16" Alloy Wheels, Audio / Visual Rear Parking Sensors, Stop / Start Technology, Key-Less Go, Digital Dual Zone Climate Control, Cruise Control, Full Beige Leather Interior, 3 Stage Heated Front Seats, Digital Display, Cd/dab Stereo System. Satellite Navigation System, Bluetooth, Sport / Eco Pro / Comfort Vehicle Dynamic Modes, 6 Speed Manual Gearbox. Value Financing Options Available, Fixed Prices. £9,500 p/x welcome Cruise Control.