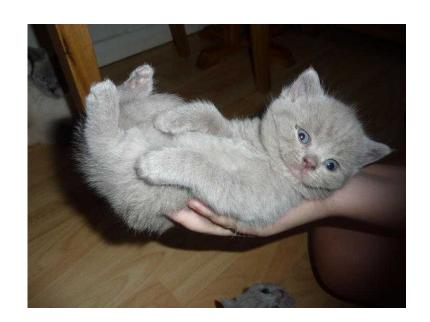

## READY NOW BRITISH SHORTHAIR GCCF REGISTERED LILAC KITTENS (2 FEMALES

East of England, Hertfordshire Location https://www.freeadsz.co.uk/x-545624-z

\*READY NOW - LAST REMAINING BOY\* Pedigree GCCF registered BSH kittens from champion show lines. All my kittens are reared in my house not pens and are well socialised and used to children, my other cats and dog. Both parents can be seen. The kittens have been vet checked three times and vaccinated including leukemia. They come with a 4 generation pedigree certificate. Wormed with panacure, litter trained and leave me with 4 weeks insurance, food they are used to and a lifetime of support from me should you need it. Comes from a FIV, FELV and PKD negative house. Holidays.