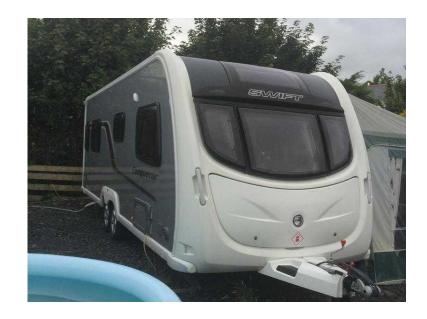

## **Swift conqueror 645 (16,650 GBP)**

Location Wales, West Glamorgan https://www.freeadsz.co.uk/x-545626-z

Excellent condition island bed end washroom with shower cubicle alde Central heating on-board water tank solar panel CO2 and smoke alarms blinds and fly screens full cooker fridge with separate freezer in black plenty of cupboard Space fully alarmed Electric flush toilet. Iloose fitted carpets never used still in plastic outside barbecue and shower points Alco wheel locks 18 inch LCDtv Swift matching bedding aqua roll and waste