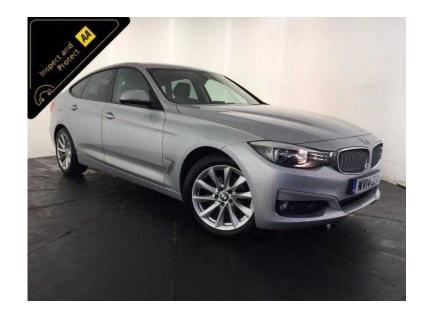

## **BMW 3 Series 2014 (140 GBP)**

East Midlands, Leicestershire Location https://www.freeadsz.co.uk/x-545695-z

Metallic Silver, AA INSPECTED PLUS AA 3 MONTH WARRANTY, 1 owner, Last serviced on 12/04/2017 at 61,098 miles, 5 seats, Service History, 12 Months Road Tax Is £30, The Specification Includes: 18" Alloy Wheels, Audio and Visual Rear Parking Sensors, Stop / Start Technology, Keyless Go, Full Black Leather Interior, Digital Dual Zone Climate Control, Cruise Control, Digital Display, Satellite Navigation System, Cd / Dab Stereo System, Bluetooth, Sport / Eco pro / Comfort Vehicle Dynamic Modes, 6 Speed Manual Gearbox, And Much More, Value Financing Options Available, Great Value, Fixed Prices. £14,000 p/x welcome ο,