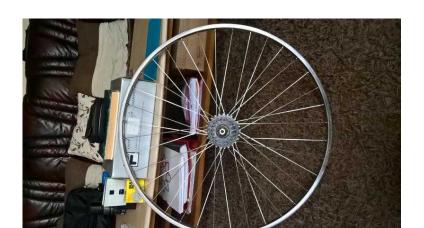

## Rear Bicycle Wheel (20 GBP)

Location **West Midlands, Staffordshire** https://www.freeadsz.co.uk/x-545806-z

|                 | Rear            | Bicycle     | Wheel   |
|-----------------|-----------------|-------------|---------|
|                 | https://www.fre | eadsz.co.uk | /x-5458 |
|                 | Rear            | Bicycle     | Wheel   |
|                 | https://www.fr  | eadsz.co.uk | /x-5458 |
|                 | Rear            | Bicycle     | Wheel   |
|                 | https://www.fr  | eadsz.co.uk | /x-5458 |
|                 | Rear            | Bicycle     | Wheel   |
|                 | https://www.fra | eadsz.co.uk | /x-5458 |
|                 | Rear            | Bicycle     | Wheel   |
| 12.             | https://www.fr  | eadsz.co.uk | /x-5458 |
|                 | Rear            | Bicycle     | Wheel   |
|                 | https://www.fr  | eadsz.co.uk | /x-5458 |
|                 | Rear            | Bicycle     | Wheel   |
|                 | https://www.fre | eadsz.co.uk | /x-5458 |
|                 | Rear            | Bicycle     | Wheel   |
|                 | https://www.fr  | eadsz.co.uk | /x-5458 |
|                 | Rear            | Bicycle     | Wheel   |
|                 | https://www.fr  | eadsz.co.uk | /x-5458 |
|                 | Rear            | Bicycle     | Wheel   |
| <b>77.</b> 22 H | https://www.fra | eadsz.co.uk | /x-5458 |