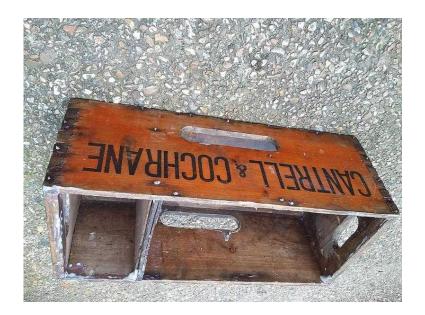

## **Cantrell amp Cochrane crate (25 GBP)**

Location South West, Isle Of Wight https://www.freeadsz.co.uk/x-545860-z

Cantrell and Cochrane engineering crate, approximately 1ft x 2ft only &pound

| ÷                    | Cantrell amp Cochrane crate               |
|----------------------|-------------------------------------------|
|                      | https://www.freeadsz.co.uk/x-5458<br>60-z |
|                      | Cantrell amp Cochrane crate               |
|                      | https://www.freeadsz.co.uk/x-5458<br>60-z |
|                      | Cantrell amp Cochrane crate               |
|                      | https://www.freeadsz.co.uk/x-5458<br>60-z |
|                      | Cantrell amp Cochrane crate               |
|                      | https://www.freeadsz.co.uk/x-5458<br>60-z |
|                      | Cantrell amp Cochrane crate               |
| 모값<br>문화<br>같아<br>모아 | https://www.freeadsz.co.uk/x-5458<br>60-z |
|                      | Cantrell amp Cochrane crate               |
|                      | https://www.freeadsz.co.uk/x-5458<br>60-z |
|                      | Cantrell amp Cochrane crate               |
|                      | https://www.freeadsz.co.uk/x-5458<br>60-z |
|                      | Cantrell amp Cochrane crate               |
|                      | https://www.freeadsz.co.uk/x-5458<br>60-z |
|                      | Cantrell amp Cochrane crate               |
|                      | https://www.freeadsz.co.uk/x-5458<br>60-z |
|                      | Cantrell amp Cochrane crate               |
|                      | https://www.freeadsz.co.uk/x-5458<br>60-z |