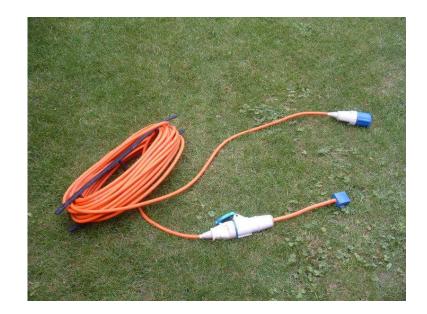

## mains caravan hook up lead (18 GBP)

Location **West Midlands, Worcestershire** https://www.freeadsz.co.uk/x-545880-z

a almost brand new caravan/motorhome mains hook up lead .25 metres long complete with correct plugs at both ends plus an adapter.