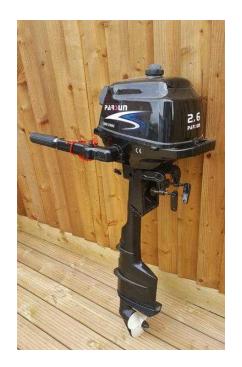

## Parsun 2.6HP outboard 4 stroke as new (less than 1 hr run time) boxed (275 GBP)

South West, Gloucestershire Location https://www.freeadsz.co.uk/x-545886-z

PARSUN 2.6 HP 4 Stroke OHV, new in 2015

Used for less than an hour since purchase as an auxiliary engine Comes complete with original box and tools Can be seen running on collection SPECIFICATIONS:

Long shaft Manual start F/N gears Start in gear protection Compact and lightweight

Innovative TCI ignition system for easy starting

Twist grip throttle control for easy manoeuvrability and safety

Thermostat controlled water cooling system for consistent engine temperature

Dead man switch /Safety Lanyard/Emergency Shutoff

Heavy duty aluminium propeller

360-degree rotation with Forward-Neutral shifting

Convenient, easy to monitor oil level gauge indicator

| Parsun<br>stroke as          |                                         |
|------------------------------|-----------------------------------------|
| 2.6HP<br>s new (les<br>time) |                                         |
| outboard<br>ss than 1 h      |                                         |
|                              | arsun 2.6HP<br>bke as new (les<br>time) |