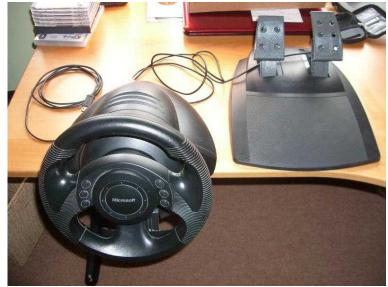

## **GAMING STEERING WHEEL AND PEDALS (10 GBP)**

**South West, Wiltshire** Location https://www.freeadsz.co.uk/x-545964-z

GAMING STEERING WHEEL AND PEDALS, Microsoft Side Winder Precision Racing Wheel and foot pedals. Excellent condition, hardly used. Wheel can be used without the pedals attached. USB.