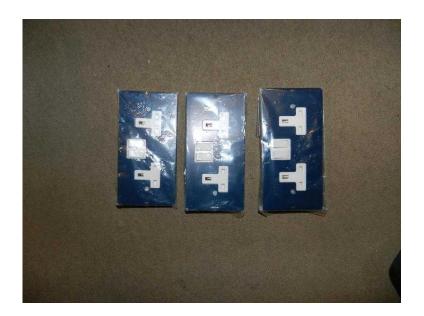

## 3 x mita floor box plate twin switched socket outlets (9.99 GBP)

South West, Isle Of Wight Location https://www.freeadsz.co.uk/x-546078-z

3 x mita floor box plate twin switched socket outlets

The sockets are used for floor box units. Please see the pictures for.