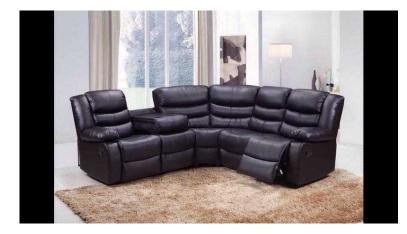

## Roma Corner Sofas (599 GBP)

Location East of England, Suffolk https://www.freeadsz.co.uk/x-546084-z

FRODACSMark

Whether cheering on your favourite team or lounging over a coffee and a good book, the Roma offers a perfect blend of luxurious leather support and sleek, refined design. The carefully crafted pocket-sprung seats and generously padded arms ensure total comfort and enduring style. And whilst big on style, the Roma won't compromise your living space. The zero-2-wall mechanism allows you to glide smoothly back and recline to a fully horizontal position, yet requires only 1 inches of clearance from the wall Available in Black, brown, red and white £599 ONLY!! Red and white are more expensive as these are a special