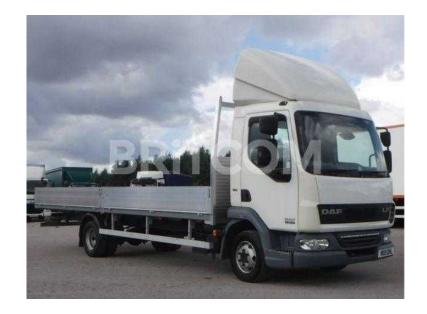

## **DAF LF 2011**

Location Yorkshire and the Humber, North Humberside https://www.freeadsz.co.uk/x-546099-z

Make: DAF, Model: LF45.160, Year: 2011, Cab Type: Day Cab, Registration No: MX11 DHL, Mileage: 301941 Kms, Description: Double Dropside, Location:,