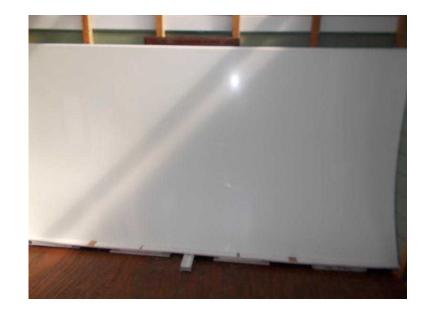

## white upvc sheets (15 GBP)

Location **East Midlands, Lincolnshire** https://www.freeadsz.co.uk/x-546127-z

white ex-cel foam sheets 2440mmx1220mmx3mm (8x4).Protective film one side . Lightweight and easy to cut. Upto 10.