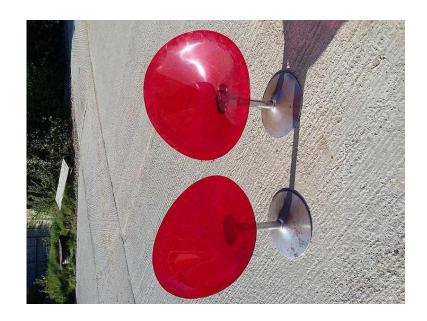

## 2 1950039s60039s armchairs (50 GBP)

Location **South West, Isle Of Wight** https://www.freeadsz.co.uk/x-546163-z

1960's heavy plastic translucent red swivel chairs on single chrome base, rotate 360 degrees, a set of 4 to be sold as a set or individually £50 each, superb original 1960's kitch