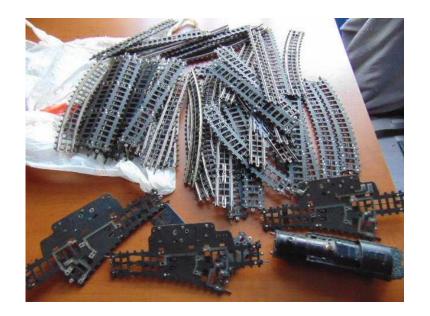

## **Vintage Collectors Train Track with 1 Engine (35 GBP)**

Location **East of England, Hertfordshire** https://www.freeadsz.co.uk/x-546418-z

A lot of misc. rail track with 1 engine. The cross over sections have TRIX made in England on them. The X shaped one has Germany embossed on it. the engine is in the shape of a steam locomotive, is made of heavy metal, black with a gold crown, with a red lion above, holding a wheel, with the numbers 6664 on the side. Probably produced in the 50s or earlier. The width of track is 3cm. The distance between the tracks is 2cm. There is a metal runner between the tracks for the engine to attach to.