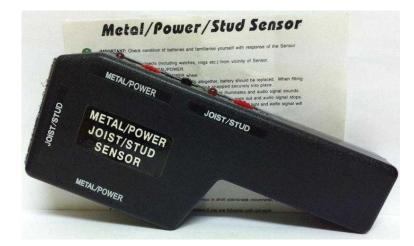

## STUD SENSOR - METAL POWER JOIST IN GOOD WORKING ORDER (10 GBP)

21-z

Location **East of England, Essex** https://www.freeadsz.co.uk/x-546421-z

STUD SENSOR - METAL / POWER / JOIST IN GOOD WORKING ORDER. SWITCH BETWEEN METAL/POWER OR JOIST/STUD SENSORS. ADJUSTABLE SENSITIVITY. GREEN ON LED. RED LED WITH AUDIO ALARM FOR THE ABOVE.