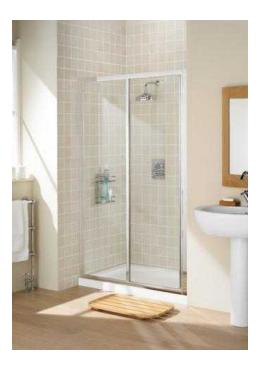

## Lakes 1850mm Sliding Shower Door PRICE NEGOTIABLE (99 GBP)

Location South West, Gloucestershire https://www.freeadsz.co.uk/x-546503-z

Lakes 1850mm sliding shower door. Price new was £272.90.

This was fitted by our plumber by mistake in May 2017 and only used for less than one week. It's been in the box ever since.

You can buy the shower trays and accompanying side doors at the Lakes Bathrooms web site.

PureVue HD Ultra Clear low-iron glass comes as standard in this range.

Made from 6mm toughened safety glass approved to BSI EN12150-1.

Reversible design for left or right hand fitting.

Bow shaped stainless steel door handles included.

Sleek and practical, smooth running double door design.

Shower tray & side panel are sold separately.

Costs less than half the price of a new Lakes Sliding shower door.