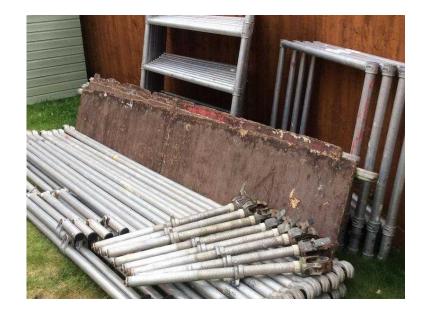

## Scaffold tower (450 GBP)

Location **South West, Avon** https://www.freeadsz.co.uk/x-546519-z

youngmans scaffold tower Easi-build alloy access system 3.2 meters long x 1360mm wide working high 6 meters tall

8x1 adjustable legs .4x1 stabblies legs. 10x1 poles 3370mm. 12x1 poles 3270mm. 10x1 ends 1200mm high x 1360 wide. 4x1 safety ends 1030 high x1360 wide. 4x1 platform 3270 long x 600 mm.

|     | Scaffold                            | tower  |
|-----|-------------------------------------|--------|
|     | https://www.freeadsz.co.uk/<br>19-z | x-5465 |
| 思察  | Scaffold                            | tower  |
|     | https://www.freeadsz.co.uk/<br>19-z | x-5465 |
| 温暖を | Scaffold                            | tower  |
|     | https://www.freeadsz.co.uk/<br>19-z | x-5465 |
|     | Scaffold                            | tower  |
|     | https://www.freeadsz.co.uk/<br>19-z | x-5465 |
|     | Scaffold                            | tower  |
|     | https://www.freeadsz.co.uk/<br>19-z | x-5465 |
|     | Scaffold                            | tower  |
|     | https://www.freeadsz.co.uk/<br>19-z | x-5465 |
|     | Scaffold                            | tower  |
| 1   | https://www.freeadsz.co.uk/<br>19-z | x-5465 |
|     | Scaffold                            | tower  |
|     | https://www.freeadsz.co.uk/<br>19-z | x-5465 |
|     | Scaffold                            | tower  |
|     | https://www.freeadsz.co.uk/<br>19-z | x-5465 |
|     | Scaffold                            | tower  |
|     | https://www.freeadsz.co.uk/<br>19-z | x-5465 |