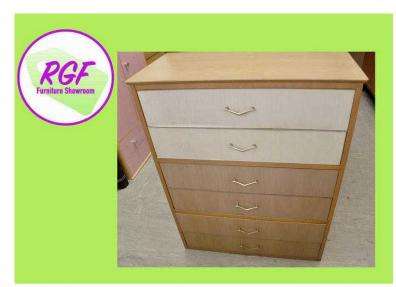

MASSIVE SALE NOW ON Sale Ends (31/08/17) Was £75 Sale Price £60

Chest of drawers with 6 drawers - would make a great project peice Measures H102cm W82cm D40cm (PC0681)

£19 Postage is the cost of our local delivery service to a ground floor location. For upstairs add £5 per floor. To find out if you are in our area see the last picture