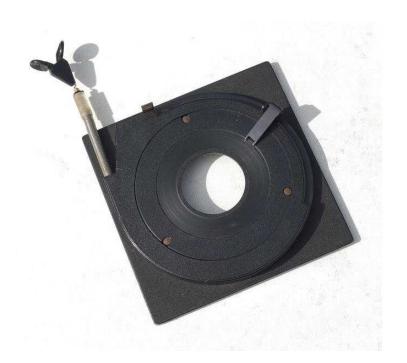

## Genuine Sinar P amp F lens panel - Top Hat aperture control - 10mm raised Copal No.

West Midlands, Warwickshire Location https://www.freeadsz.co.uk/x-546555-z

I have a raised Sinar brand lens panel that used to house my 180mm Symmar f5.6 lens in a Copal No.1 shutter. The lens was sold devoid of panel as the shutter was only partially functional. Speeds below 1/8th seem to be executing at 1/60th or so.

The panel is fairly well used and it is notable that the ears no longer lock the aperture position in the desired setting.

I will post pictures tomorrow 24th August to depict the condition in more detail.