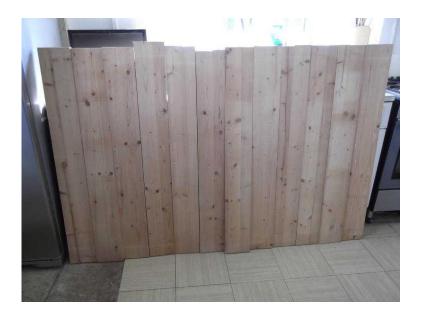

## 12 lengths very strong jointed pine shelving - 1200mm (approx) X 151mm X 30mm (55

Location South East, West Sussex https://www.freeadsz.co.uk/x-546572-z

I made these boards several years ago and used them with shelving brackets. Very strong - each shelf will hold well over 250lb. Now surplus to requirements. Use as they are or re-sand if they are to be painted or varnished. Single shelf for £6 or all 12