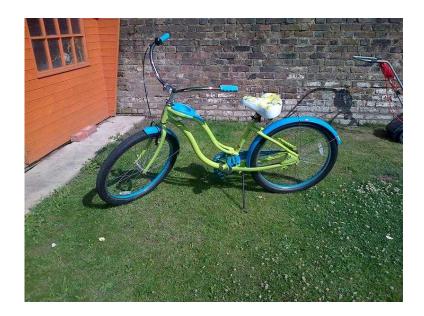

## Schwinn Starlet cruiser ladies bike (120 GBP)

Location London, London https://www.freeadsz.co.uk/x-547223-z

Nearly brand new only used a few times. 26" wheels Coaster back brake, normal front brake. Single speed. Blue and green with cup holder beautiful bike but not ideal for commuting wide handle bars must collect needs a new