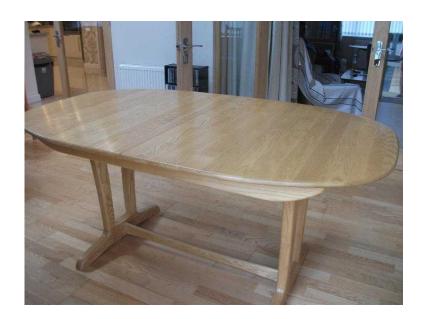

## ERCOL MANTUA EXTENDING DINING TABLE. SOLID WOOD LIGHT FINISH (400 GBP)

North, Merseyside Location

https://www.freeadsz.co.uk/x-547240-z

Ercol Mantua extending dining table, Solid Ash NO veneers,

Also have 6 Ercol Mantua dining chairs for sale separately

Seats 6 to 8 people comfortably "Ideal for that Christmas dinner.

Bought approx 4 years ago.

Solid wood in Light finish,

The table measures approx 63 inches long,

38 inches wide.

The table extends to 83 inches.

The middles leaves which we never used fold up like wings and nestles under the two leaves,

The middles leaves are a lighter colour because they have never been in the sun,

The tables two main leaves slide off for ease of transportation.