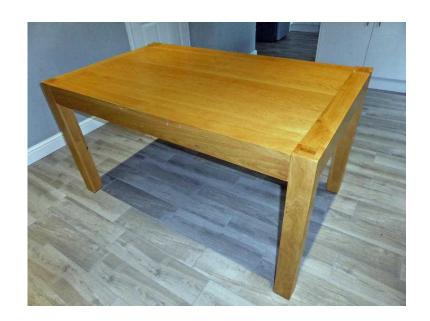

## Solid Medium Oak DiningKitchen Table 6 Seater 150cm x 90cm. Solid square legs (150cm x 90cm.)

South East, Buckinghamshire Location https://www.freeadsz.co.uk/x-547251-z

Heavy Solid Oak table 150 cm long, 90 cm wide, 78 cm high. Less than 2 years old & not used on a regular basis.

Very good condition. Large solid oak legs attached to each corner by two bolts.

From a smoke free

| [    |                |      |           |              |
|------|----------------|------|-----------|--------------|
| 51-z | https://www.fr | legs | 150cm x 9 | DiningKitche |