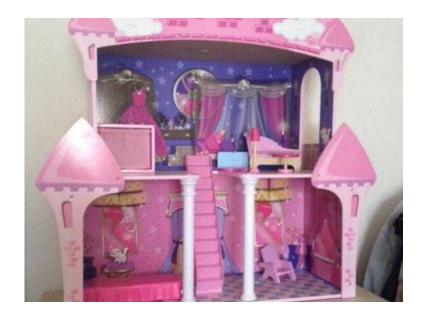

## **Dolls House with accessories (20 GBP)**

Location South East, East Sussex

https://www.freeadsz.co.uk/x-547290-z

Dolls House with accessories. Very good condition.

- 3.5 feet wide
- 2.5 feet tall
- 1 foot deep