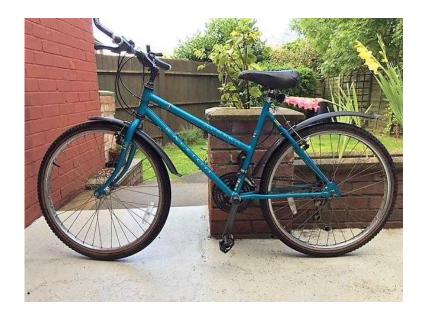

## Raleigh Alaska Women039s Mountain Bicycle (30 GBP)

Location **East Midlands, Leicestershire** https://www.freeadsz.co.uk/x-547356-z

Sturdy women's mountain bike in good working condition. Cantilever breaks 21 gears - well oiled and smooth gear change. Seat and pedals in good condition Shimano 100GS 18 inch frame Tyres in good condition. Some scratches on frame and a bit of rust between spokes, but if polished should come.