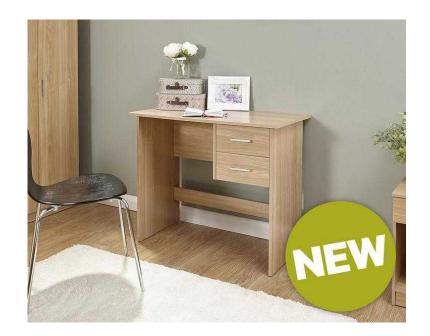

## PANAMA 2 Drawer Desk (Contents not included) (35 GBP)

Yorkshire and the Humber, West Yorkshire Location

https://www.freeadsz.co.uk/x-547477-z

PANAMA 2 Drawer Desk (Contents not included)

Flat packed for home assembly

**Brand New** Dimensions: Width: 900mm Depth: 450mm Height: 730mm

Free Delivery in leeds and surrounding

| ANAMA          | 7 |
|----------------|---|
| <sub>⊇</sub> ∾ |   |
| ot D           |   |

| ontents | ANAMA | z://www.freeadsz.co. |
|---------|-------|----------------------|
| Ď       | N     | 969                  |
| not     | Draw  | 382.00.              |