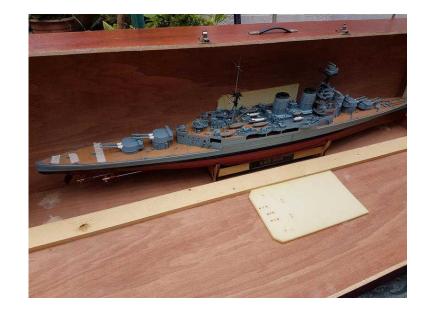

## HMS Hood (350 GBP)

Location **South West, Isle Of Wight** https://www.freeadsz.co.uk/x-547539-z

ship made from wood and plastic with remote control, all electrics, batteries and radio length 5ft 5inches - selling due to ill