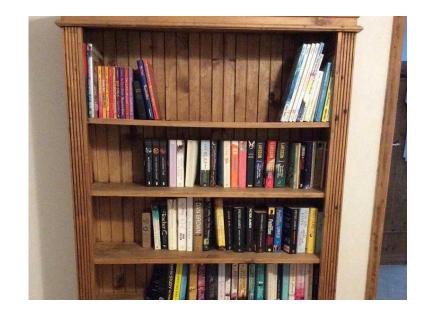

## Rustic pine bookcase (75 GBP)

Location **South East, Surrey** https://www.freeadsz.co.uk/x-547566-z

Solid rustic pine bookcase with draw in base. In very good condition. Dimensions are 185cm (h) x 112cm (w) x35cm).