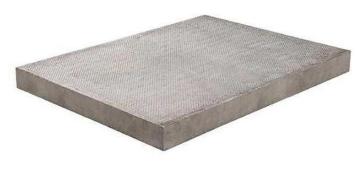

## 600mm x 600mm x 50mm Heavy Duty 039Council039 Pressed Concrete Paving Slabs

## 600mm x 600mm x 50mm

Quantity = 13

Location South East, Kent https://www.freeadsz.co.uk/x-547615-z

600mm x 600mm x 50mm Heavy Duty Paving Slabs (13 of)

British Standard flag paving suitable for high volume commercial or residential pedestrian areas. Pimpled finish with good anti-slip properties.

Bought from Travis Perkins for £7.24 each (inc VAT) as part of a large order, and now surplus to requirements.

RRP: £94.12 so less than half price at £45 for the lot.

Please note that these are heavy duty paving slabs that should not be compared with paving normally found in DIY sheds like B&Q etc.