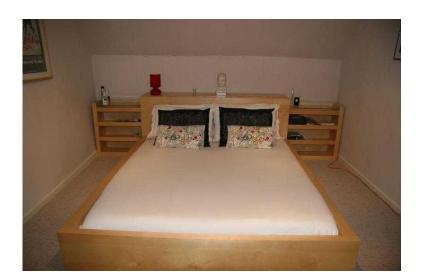

## King Size Bed with Superior Memory Foam Mattress amp Matching Headboard (425 G

South West, Somerset Location https://www.freeadsz.co.uk/x-547620-z

King Size Bed with Memory Foam Mattress + Furniture, Birch Veneer 5 foot bed frame and slats which adjust to your body weight and increase the suppleness of the mattress.

Matching head board with pull out bedside shelves (glass shelves and wood). Bedside shelves can be neatly pushed back into the headboard to give a sleek minimal look.

Dimension of pullout units 74cm x 31cm each. Matching large(6)chest of drawers 80w x 122h x 48d (cm) £195 for complete set. Easily dismantled and I have instructions on how to assemble.

Nearly new (very little use) Superior Flexcell 700 memory Foam mattress to fit bed, easy to transport unlike a sprung mattress £250

All items in excellent condition, slight scratch on top of chest of drawers. Original cost £750+ would consider offers of £425 one for all items as I want to sell.