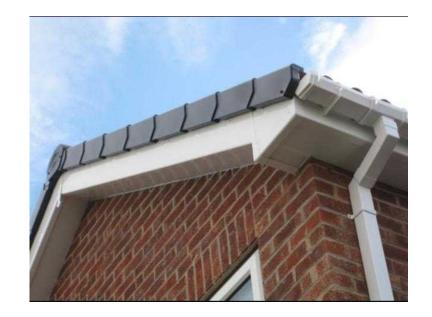

## **Dry verge caps**

Location **South West**, **Gloucestershire** https://www.freeadsz.co.uk/x-547682-z

Dry verge caps prevents tiles from lifting up birds and insects from entering and stops damp allowing the roof to breath and leaves a neat attractive