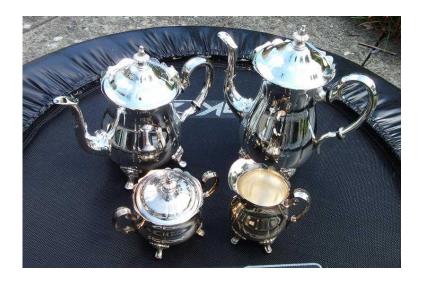

## SILVER PLATED TEA COFFEE POTS jug and sugar bowl (30 GBP)

South West, Hampshire Location https://www.freeadsz.co.uk/x-547683-z

beautiful silver plated tea pot and coffee pot unused and very shinny - there is also the sugar bowl and the milk jug - same set lost a bit of shine but still a pleasant set nice pieces to own or resale - will grace any table or