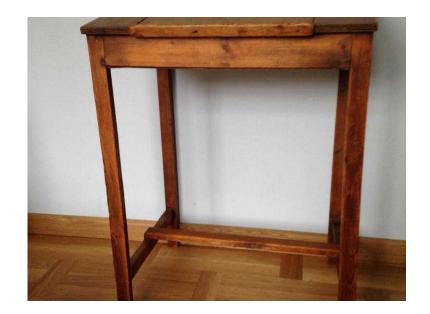

## Vintage school desk (55 GBP)

Location **South East, Surrey** https://www.freeadsz.co.uk/x-547701-z

This vintage school desk has a lift up lid to provide storage space. The desk is set at an angle - as they were in those days!

Dimemsions are H 79cm, W 58cm and D

| Vintage                   | school       | desk  |
|---------------------------|--------------|-------|
| https://www.freea<br>01-z | dsz.co.uk/x- | .5477 |
| Vintage                   | school       | desk  |
| https://www.freea         | dsz.co.uk/x- | .5477 |
| Vintage                   | school       | desk  |
| https://www.freea<br>01-z | dsz.co.uk/x- | ·5477 |
| Vintage                   | school       | desk  |
| https://www.freea<br>01-z | dsz.co.uk/x- | -5477 |
| Vintage                   | school       | desk  |
| https://www.freea<br>01-z | dsz.co.uk/x- | .5477 |
| Vintage                   | school       | desk  |
| https://www.freea<br>01-z | dsz.co.uk/x- | .5477 |
| Vintage                   | school       | desk  |
| https://www.freea<br>01-z | dsz.co.uk/x- | .5477 |
| Vintage                   | school       | desk  |
| https://www.freea<br>01-z | dsz.co.uk/x- | -5477 |
| Vintage                   | school       | desk  |
| https://www.freea<br>01-z | dsz.co.uk/x- | .5477 |
| Vintage                   | school       | desk  |
| https://www.freea<br>01-z | dsz.co.uk/x- | -5477 |