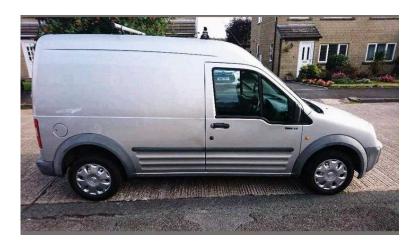

## Ford Transit Connect 2008 lwb high roof (2,500 GBP)

间级控制

回路线 回

间光光之间

回路深间

Location **North, Lancashire** https://www.freeadsz.co.uk/x-547778-z

回答印

回網2回

回绕中间

间线线间

Ford transit connect t230 lx lwb high roof, 135000 miles, service history, 6 months mot, full electrics, Bluetooth, rhino roof bars.2 owners.very clean inside and out. 07551169141 075511691...(click to reveal full phone)