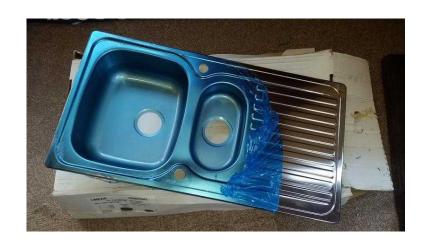

## **NEW STAINLESS STEEL KITCHEN SINK amp WASTES KIT - LEISURE LINEAR 1.5 BC**

Location London, London https://www.freeadsz.co.uk/x-547784-z

LEISURE LINEAR LR9502 950 x 508mm 1.5 BOWL KITCHEN SINK - STAINLESS STEEL (£90 NEW)

LEISURE LINEAR 1.5 STAINLESS SINK, NEW AS CAN BE SEEN FROM THE PICTURES, HAD BLUE PROTECTION PLASTIC, REMOVED TO SHOW PERFECT CONDITION OF THE SINK.

Overall Size: 950 x 508mm Reversible drainer

Minimum base unit: 600mm

Supplied with Waste Kits

N.B. Tap not included. Original box a little tatty.

Collection with payment from Coulsdon CR5 area - approx 5mls Croydon, M23 &

**STAINLESS** 