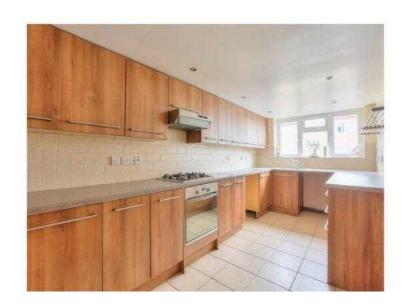

Property details - entrance hall; a spacious lounge / dining room; modern kitchen; downstairs WC; large conservatory; family bathroom & electric shower & 3 good sized bedrooms. Nice rear garden with patio area and shed, front driveway with parking for two cars and further road parking available. Double glazing, gas central heating. All carpets washed on check-in.