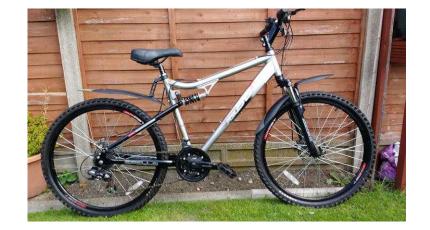

## gents mountain bike (200 GBP)

Location **West Midlands, West Midlands** https://www.freeadsz.co.uk/x-547825-z

Gents Apollo mountain bike. 26 inch wheels 20 inch frame. Shimano gears 21 speed. Front and rear suspension. Disc brakes. Mud guards. Lights and reflectors. Bell. Exellent.