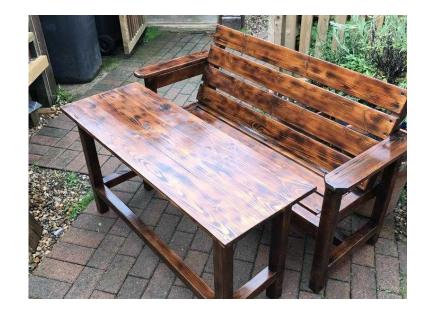

## Kids bench and table (75 GBP)

Location **South East, Kent** https://www.freeadsz.co.uk/x-548281-z

Kids garden bench and table 50ins long 29ins high at back treated with sadoline classic. 01732207660 017322076...(click to reveal full phone)