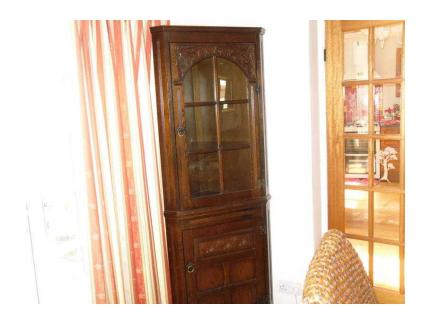

## quot Olde Charm quot. Dark oak, Corner display cabinet. (45 GBP)

Location **South West, Avon** https://www.freeadsz.co.uk/x-548332-z

" Olde Charm. " Dark oak, corner display cabinet. Top half : a glass fronted door, with two shelves. Bottom half : a embossed door, with one shelf. The corner display cabinet is.- 1850 mm. tall. Frontage is 560 mm. and overall width is 660 mm. Overall depth is 400 mm. Although not an Antique, the cabinet was bought new in the 1970's, and is in a nice.