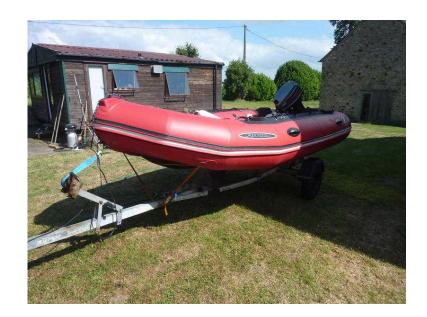

## Zodiac Futura Mk2 4m inflatable RIB boat amp Mercury 25 hp Outboard (1,750 GBP)

**South West, Dorset** Location https://www.freeadsz.co.uk/x-548392-z

Exciting opportunity to purchase a lovely 4m Zodiac in perfect condition, easy to launch single handed. Carries 6 people comfortably, boat packs in bag for easy transportation, or use trailer included. I've purchased a bigger RIB hence price for quick sale. Great engine serviced last season, video available taken this weekend if needed, hardly used this is a 2008 former yacht tender. Tubes as new unpatched, always stored inside. Trailer included, and all you need to get on the water!.