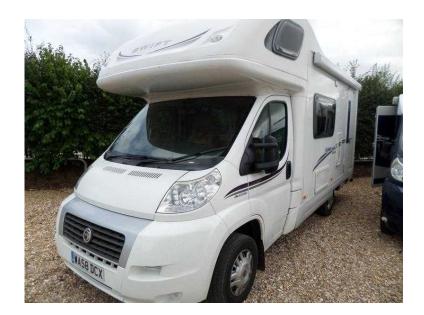

## Swift Suntor 590RS 2008

Location **South West, Avon** https://www.freeadsz.co.uk/x-548395-z

The Swift Suntor - Sector leading style with enhanced performance and even greater attention to detail. Designed to offer a comprehensive choice for couples or families. Whether you want to kick back and relax or explore the great outdoors, the Sundance 590 comes with a spacious High-line overcab double bed or huge storage area for bulky bedding. The front living area has a long side settee and forward and rear dinning seats. The forward facing seats have 3 point seat belts for travelling. The kitchen area and toilet / shower compartment are to the rear and are equally well equipped.

CD Player, 4 Berth, Overcab Bed, Blinds, Awning, Rear Belts, 4-Burner Hob, Oven, Grill, Shower, Hand Basin, Rear Washroom, Curtains, End Kitchen, Loose Fit Carpets, TV Aerial, Tow Bar, Trumatic Heater, Front Lounge/Dinette, 2 Bench Dinette, 4 Seat Belts in Total, 1 Side Facing