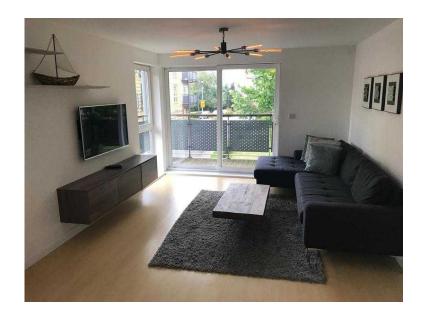

## Stunning 2 bed apartment for rent in Watford (1,400 GBP)

Location **South East, Middlesex** https://www.freeadsz.co.uk/x-548431-z

- Bright, spacious & beautiful, interior designed apartment with stunning, open planed kitchen, dining & entertaining space.
- Set on the 1st floor with bedroom and balcony views over the court yard garden.
- Large wrap-a-round south facing balcony.
- New German kitchen with new Mile washer/dryer and both hob, oven, dish washer and fridge freezer.
- Free access to the on-site gym and swimming pool facilities.
- 5 min walk from Watford Met station and Cassiobury park
- 10-15 min walk to Watford town centre or Watford Hospital
- Bills not included
- Non smokers