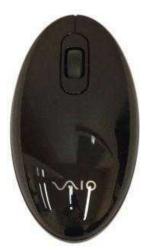

Mode

Pre-owned, stylish, black, glossy wireless mouse which was kept as a spare and hence in very good condition and working. Requires USB receiver not supplied however, these are available on Ebay at cheap prices. Product Description. Sony VGP-WMS30. Motion Sensor Technology. Laser. Device Interface. USB receiver (not supplied). Range of Wireless Router. 9.7 m. Movement Resolution. 800 DPI. Dimensions of The Mouse. (L x W x H): 116.8 x 63.5 x 38.1 mm. Battery. Type: AA. Weight. 102 g.