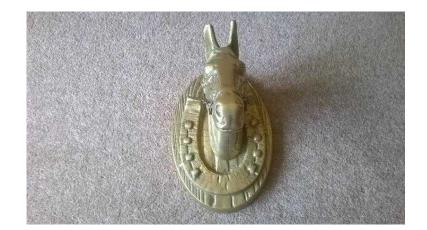

## Solid Brass Horse Head (40 GBP)

Location **South West, Gloucestershire** https://www.freeadsz.co.uk/x-548530-z

Solid brass horse head very heavy would look good where ever it was put could do with a clean or you could leave as is sensible offers